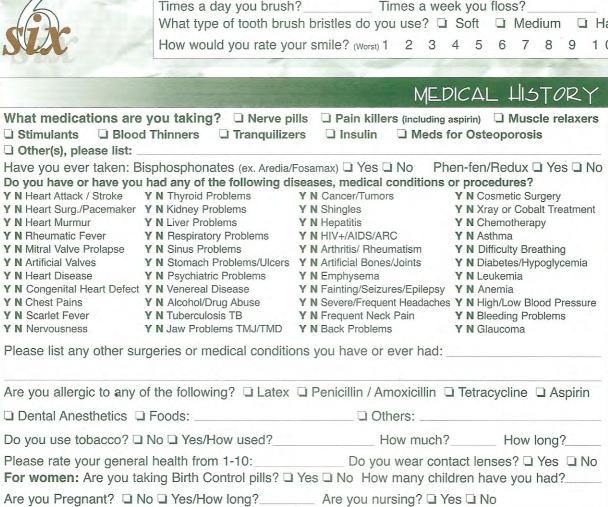

|   |   |     | F |   |   |
|---|---|-----|---|---|---|
|   | 4 | 700 |   | ( |   |
|   |   | 7   |   |   | 0 |
| • |   |     |   |   |   |

| DENTAL INFORMATION                                                                 |
|------------------------------------------------------------------------------------|
| Reason for today's visit:   Exam   Emergency   Consultation                        |
| Are you in pain?  No Yes How Long?                                                 |
| Please indicate any of the following problems:                                     |
| ☐ Discomfort, clicking or popping in jaw. ☐ Lost/Broken Filling(s) ☐ Stained teeth |
| ☐ Red, swollen or bleeding gums. ☐ Teeth grinding ☐ Locking Jaw                    |
| ☐ Sensitive tooth, teeth or gums. ☐ Ringing in Ears ☐ Bad breath                   |
| ☐ Blisters/Sores in or around the mouth. ☐ Broken/Chipped tooth                    |
| □ Other:                                                                           |
| Do you require pre-medication? ☐ Yes ☐ No ☐ Don't know                             |
| Previous Dentist: ( )                                                              |
| Name Phone#                                                                        |
| Last Dental exam: / / Last Dental X-rays: / /                                      |
| Times a day you brush? Times a week you floss?                                     |
| What type of tooth brush bristles do you use?   Soft   Medium   Hard               |
| How would you rate your smile? (Worst) 1 2 3 4 5 6 7 8 9 1 0 (Best)                |